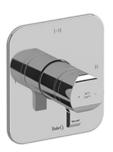

2-way Type T/P coaxial valve trim **TSA23** 

### **Descriptions**

- Thermostatic/pressure balance coaxial cartridge with check valves
- R23, R23-SPEX or R23-EX rough required to complete
- Trim only
- 4 positions (OFF, 1, 1 and 2, 2) share

#### **Available colors**

- C : Chrome
- PN: Polished Nickel (PVD)