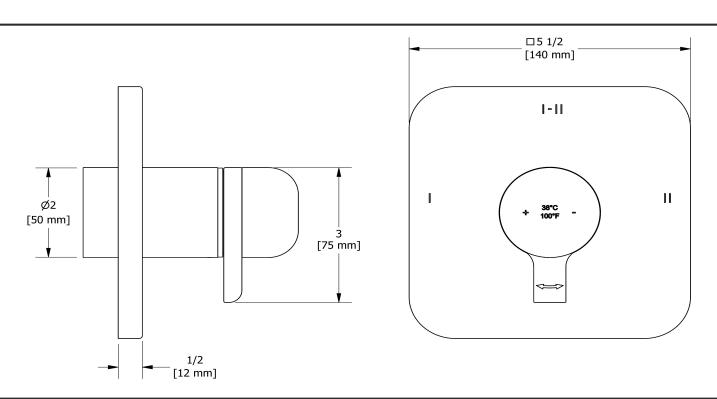

2-way Type T/P coaxial valve trim **TSA23** 

### **Descriptions**

- Thermostatic/pressure balance coaxial cartridge with check valves
- R23, R23-SPEX or R23-EX rough required to complete
- Trim only
- 4 positions (OFF, 1, 1 and 2, 2) share